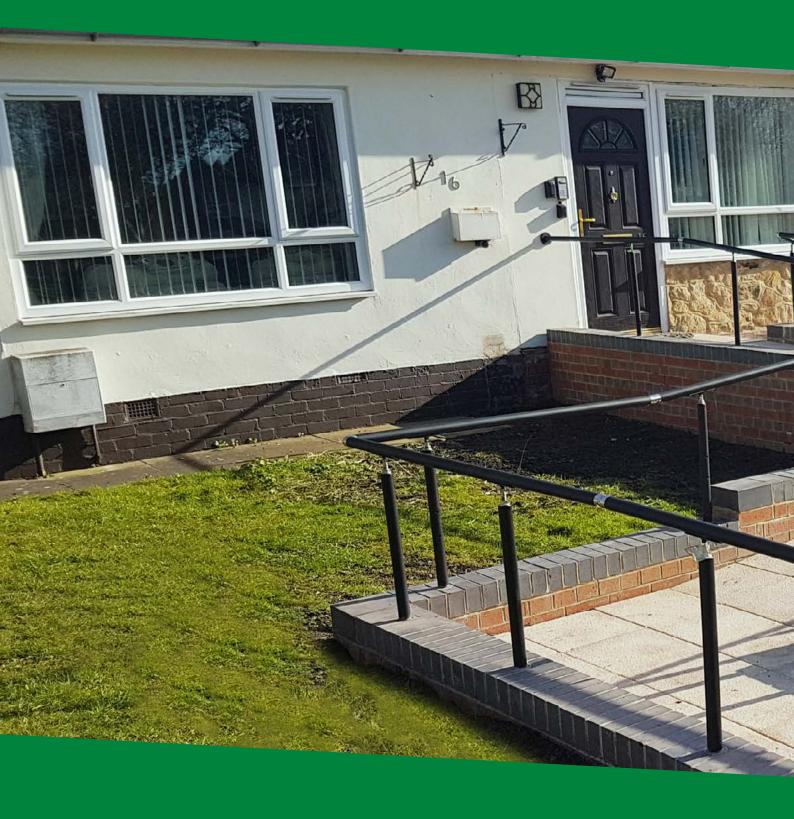

# 13 Easirail Handrails

Easirail is a **fully compliant**, stand alone handrail system, gaining increased popularity nationwide with a variety of customers. The warm to touch **powder coated** rails combined with a riveted fixing system creates an elegant finish, suitable for all properties. The accompanying stainless steel connector range allows for a beautiful and **seamless installation**, while the system is still compatible with our modular ramp friction fit connectors. Easirail can be used both independently or to complement and extend a ramp installation.

Easirail offers a variety of very **attractive features** that makes every installation look aesthetically pleasing, unobtrusive and of **high quality**. The range allows for a variety of installation types, from a simple floor fixed rail to a door or steps, to a full length garden which requires core drilling into a retaining wall; a huge amount of options are available. What sets this product range apart from the rest are the attractive stainless steel connectors which add a simple, high quality, **long lasting** finish.