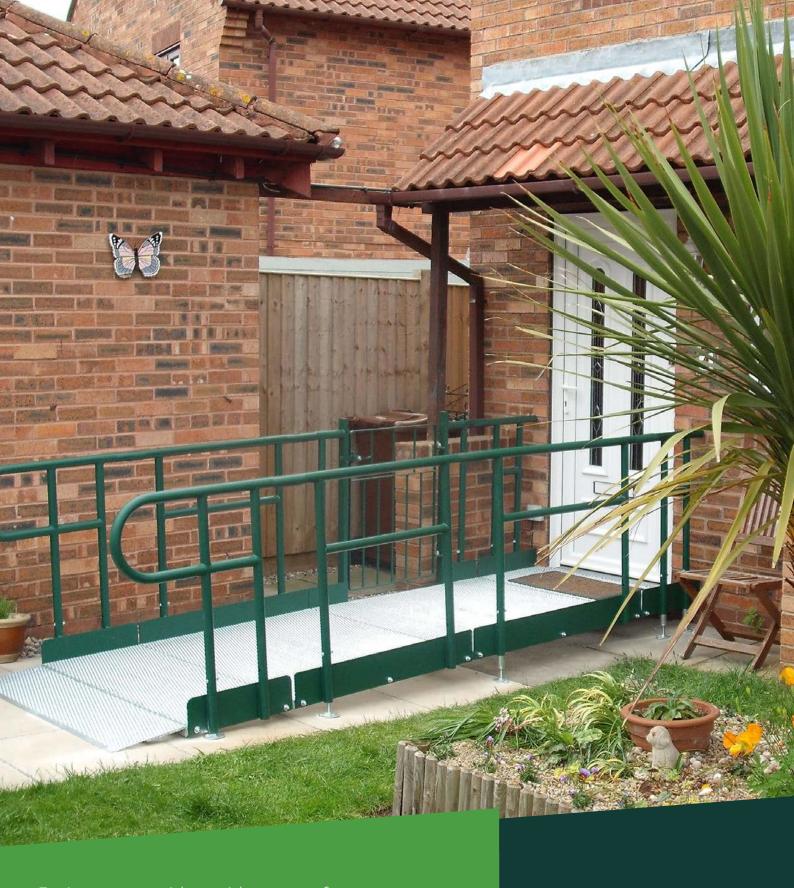

# Modular Ramps

Our modular solutions have a range of benefits that traditional ramps and steps are increasingly unable to compete with. Whilst there may be the occasional need for a traditional solution, it is becoming mainstream to install more economical and efficient, modular options. Benefits include:

**Reusable** - our modular solutions are reusable, moving from one location to another in full or part, reducing financial costs and maximising budgets. They can be removed when no longer required without impacting property values.

**Low labour costs** - ramps take much less time to install compared to an equivalent in concrete, requiring less groundworks and using integrated handrails.

**Reduced product costs** - medium to large ramps are much more cost effective with no requirement to build additional layers underneath.

**Speed of installation** - ramps can be used immediately after installation with no waiting times and take a fraction of the time to install.

**Not weather dependent** - can be installed in any weather conditions unlike concrete which needs to be dry and above 5°C.

**Slip resistant** - high traction, self-draining surface options mean water will drain quickly.

**Reconfigurable** - can be re-designed to suit an alternative need, which could not be done with traditional methods such as concrete.

**Highly flexible** - available in a variety of sizes providing options when space is tight, and access is complex.

**Off the shelf** - stocked in our extensive warehouses and available for same day dispatch.

**Durable** - fully galvanised, offering market leading longevity and standing the test of time.