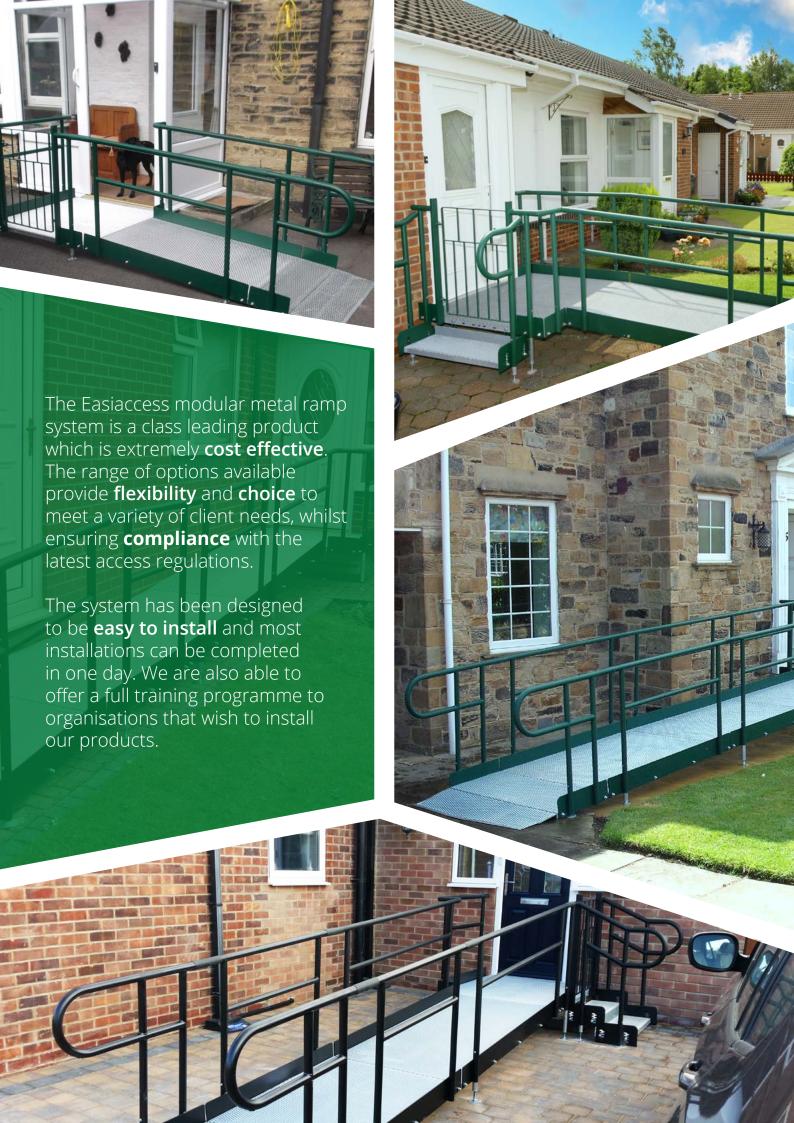

# Modular Ramps

Our modular solutions have a range of benefits that traditional ramps and steps are increasingly unable to compete with. Whilst there may be the occasional need for a traditional solution, it is becoming mainstream to install more economical and efficient, modular options. Benefits include:

**Reusable** - our modular solutions are reusable, moving from one location to another in full or part, reducing financial costs and maximising budgets. They can be removed when no longer required without impacting property values.

**Low labour costs** - ramps take much less time to install compared to an equivalent in concrete, requiring less groundworks and using integrated handrails.

**Reduced product costs** - medium to large ramps are much more cost effective with no requirement to build additional layers underneath.

**Speed of installation** - ramps can be used immediately after installation with no waiting times and take a fraction of the time to install.

**Not weather dependent** - can be installed in any weather conditions unlike concrete which needs to be dry and above 5°C.

**Slip resistant** - high traction, self-draining surface options mean water will drain quickly.

**Reconfigurable** - can be re-designed to suit an alternative need, which could not be done with traditional methods such as concrete.

**Highly flexible** - available in a variety of sizes providing options when space is tight, and access is complex.

**Off the shelf** - stocked in our extensive warehouses and available for same day dispatch.

**Durable** - fully galvanised, offering market leading longevity and standing the test of time.