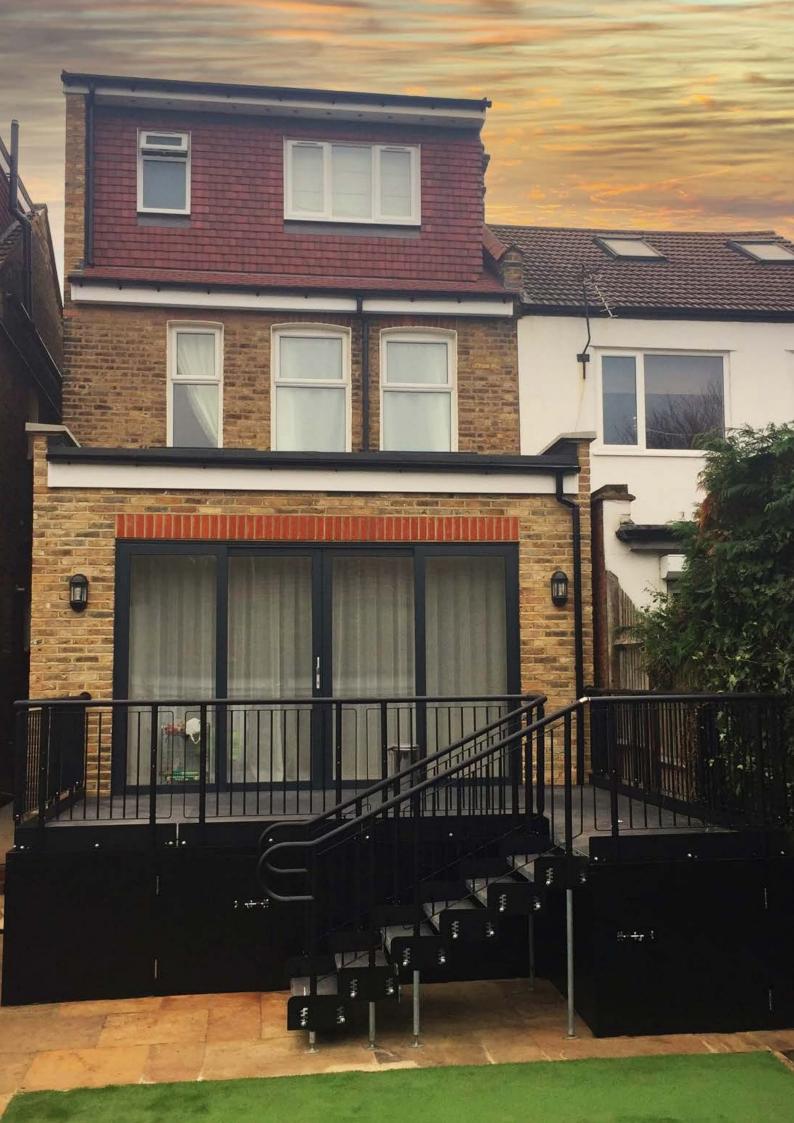

# Modular Ramps

Our modular solutions have a range of benefits that traditional ramps and steps are increasingly unable to compete with. Whilst there may be the occasional need for a traditional solution, it is becoming mainstream to install more economical and efficient, modular options. Benefits include:

**Reusable** - our modular solutions are reusable, moving from one location to another in full or part, reducing financial costs and maximising budgets. They can be removed when no longer required without impacting property values.

**Highly flexible** - available in a variety of sizes providing options when space is tight, and access is complex.

**Off the shelf** - stocked in our extensive warehouses and available for same day dispatch.