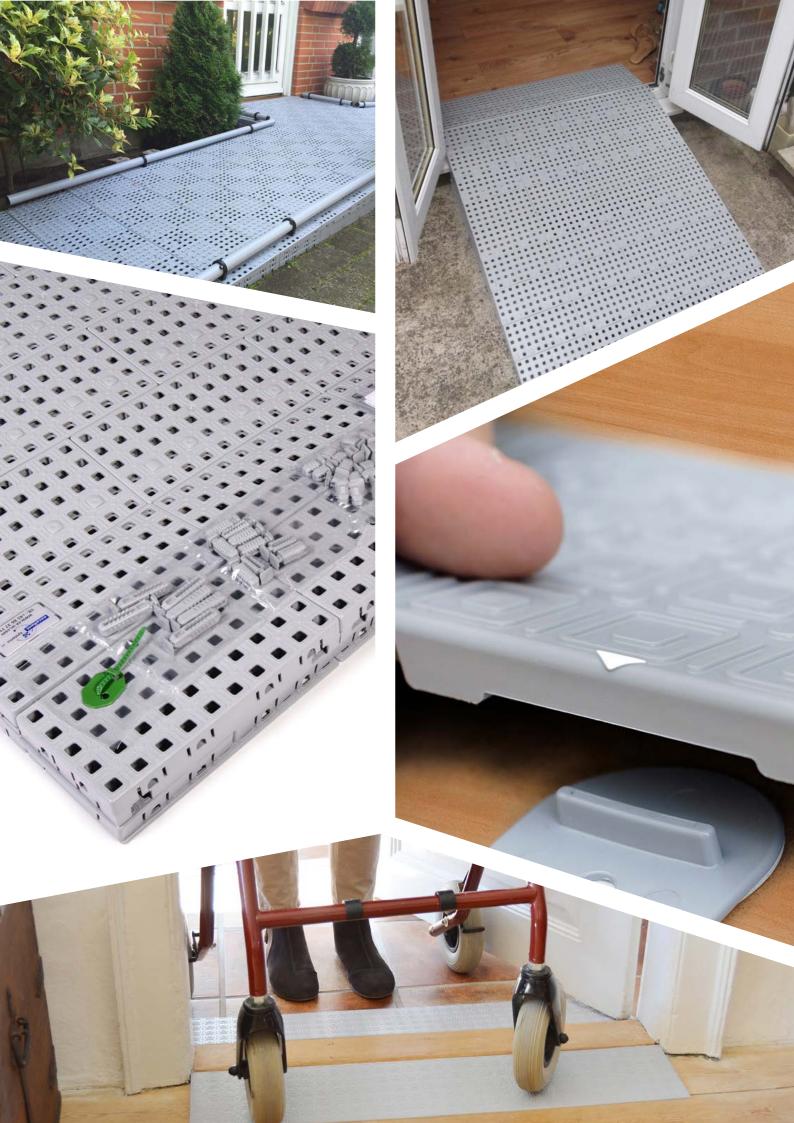

### **Excellent Systems**

Easiaccess are proud to be the distributor of Excellent Systems ramps in the UK and have been associated with this fantastic range of products since 2001. It is one of the most **versatile** access products on the market; available in both kit and component form and can be used to create ramps in **many shapes and sizes**.

When it comes to tackling a small threshold with simplicity and ease, then look no further than a ramp kit. Each kit includes a part pre-assembled ramp, fixings and fitting instructions and can be installed in a matter of **minutes**. The kits are suitable to overcome heights of 199mm and can be cut to size if required. Furthermore, they can be used in conjunction with other ramp equipment and can be used **internally** or externally.

Excellent Systems components offer installers the ability to provide **bespoke** access solutions, when kits are not suitable or too restrictive. The versatility of this product range allows for a variety of solutions to accommodate more **complex profiles**. Component options allow for endless possibilities creating ramps, steps, and more.