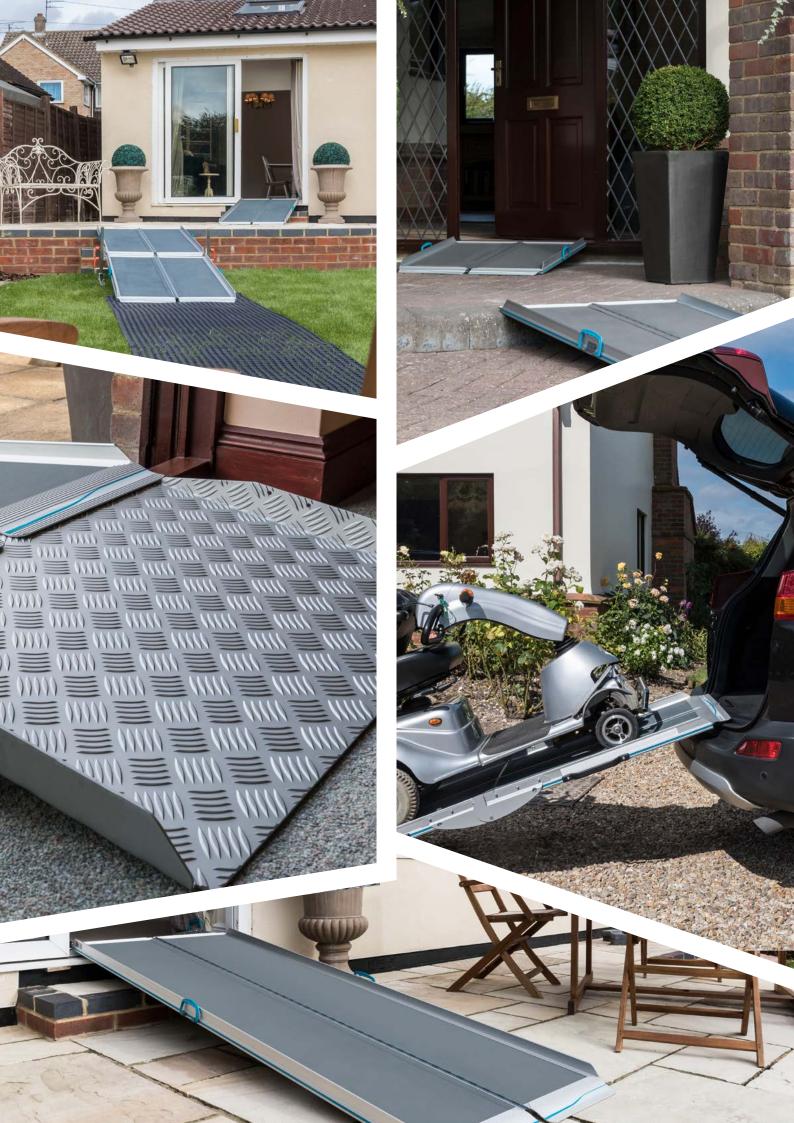

Portable ramps are ideal when something permanent is not required or practical and especially where those in need of the ramp have someone to help place and remove it. They are also perfect for **taking away** from the home when visiting friends, going to appointments or even going on holiday.

The type and length of ramp will vary depending on the gradient required and the specific user needs. Whatever the version, these products have been designed to be **easy and safe** to operate, are carefully manufactured to give years of **trouble-free** use and are available on a short lead time.

With **many options** available, suitable for a variety of locations and individual needs, please contact one of our team to discuss your requirements or to request further information.

Easiaccess provide a wide range of access solutions across the UK from small threshold solutions to extensive modular metal ramp systems and portable equipment.