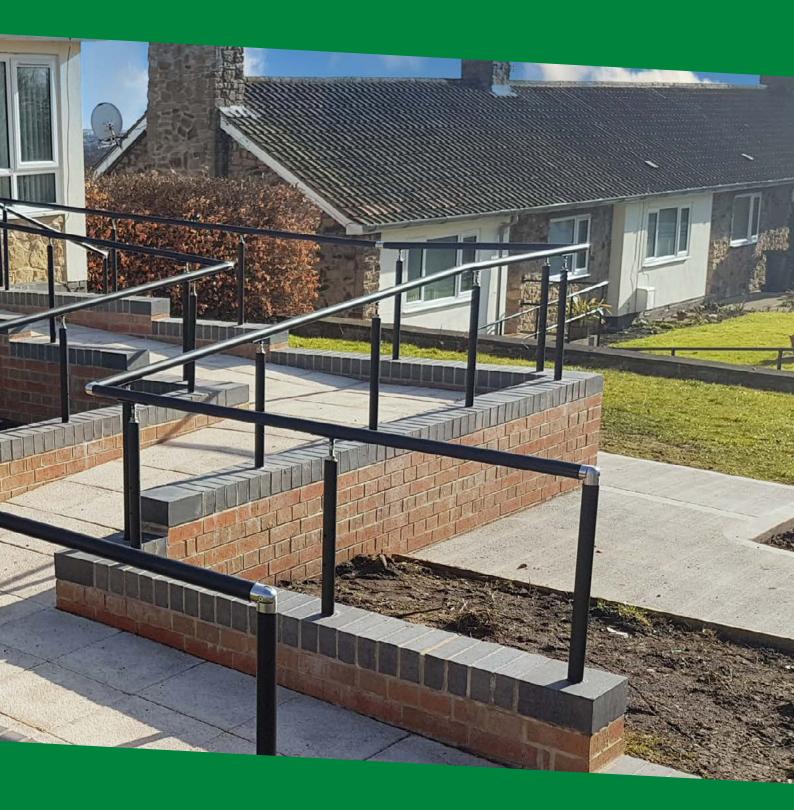

# 13 Easirail Handrails

Easirail is a **fully compliant**, stand alone handrail system, gaining increased popularity nationwide with a variety of customers. The warm to touch **powder coated** rails combined with a riveted fixing system creates an elegant finish, suitable for all properties. The accompanying stainless steel connector range allows for a beautiful and **seamless installation**, while the system is still compatible with our modular ramp friction fit connectors. Easirail can be used both independently or to complement and extend a ramp installation.

Easirail offers a variety of very **attractive features** that makes every installation look aesthetically pleasing, unobtrusive and of **high quality**. The range allows for a variety of installation types, from a simple floor fixed rail to a door or steps, to a full length garden which requires core drilling into a retaining wall; a huge amount of options are available. What sets this product range apart from the rest are the attractive stainless steel connectors which add a simple, high quality, **long lasting** finish.