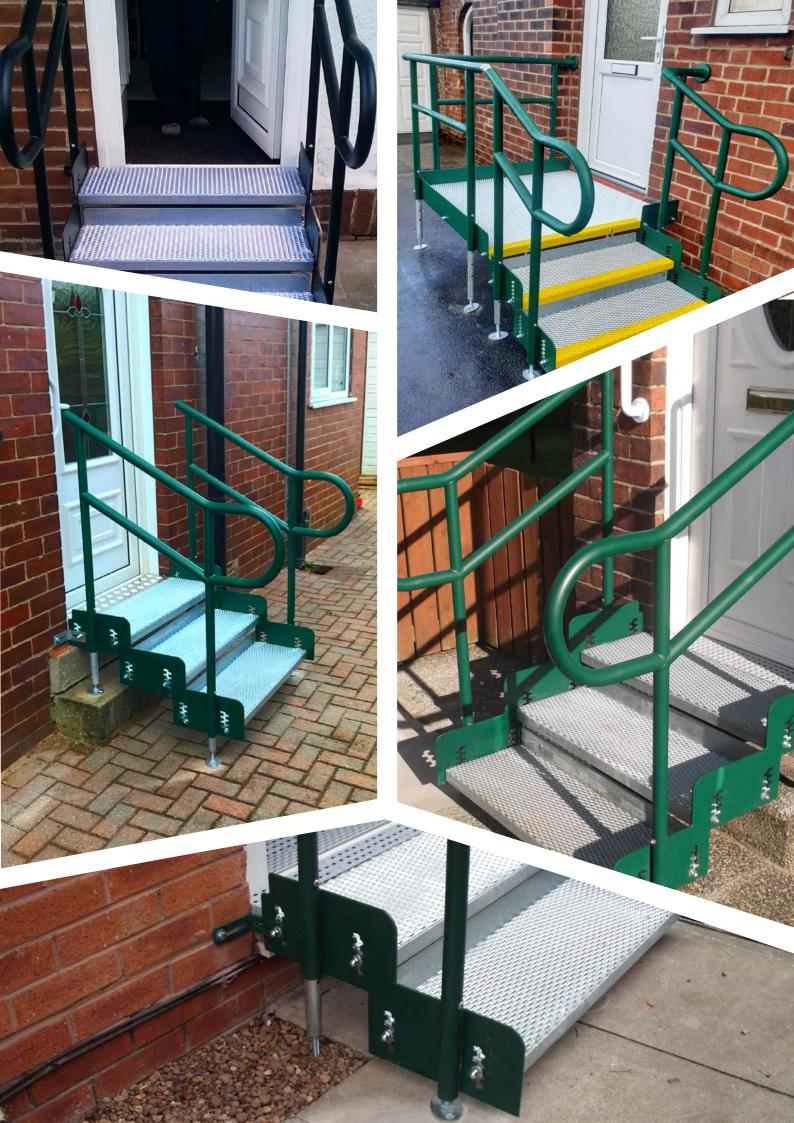

1 1 Step Units

Designed by experts, our adjustable step units are a popular option, featuring a range of treads and sizes.

12 | Easirail Handrails

Elegant handrail system with a variety of options, providing assistance and support wherever needed.