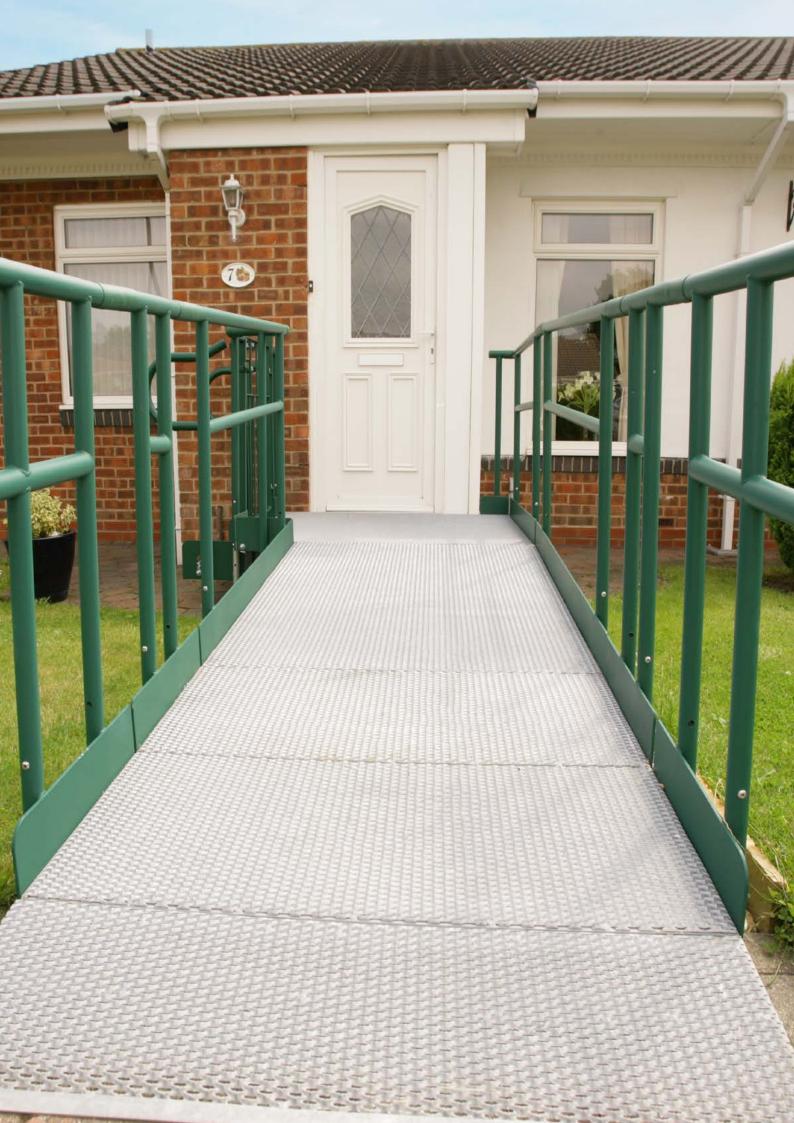

# Modular Ramps

Our modular solutions have a range of benefits that traditional ramps and steps are increasingly unable to compete with. Whilst there may be the occasional need for a traditional solution, it is becoming mainstream to install more economical and efficient, modular options. Benefits include:

**Reusable** - our modular solutions are reusable, moving from one location to another in full or part, reducing financial costs and maximising budgets. They can be removed when no longer required without impacting property values.

**Low labour costs** - ramps take much less time to install compared to an equivalent in concrete, requiring less groundworks and using integrated handrails.

**Reduced product costs** - medium to large ramps are much more cost effective with no requirement to build additional layers underneath.

**Speed of installation** - ramps can be used immediately after installation with no waiting times and take a fraction of the time to install.

**Not weather dependent** - can be installed in any weather conditions unlike concrete which needs to be dry and above 5°C.

**Slip resistant** - high traction, self-draining surface options mean water will drain quickly.

**Reconfigurable** - can be re-designed to suit an alternative need, which could not be done with traditional methods such as concrete.

**Highly flexible** - available in a variety of sizes providing options when space is tight, and access is complex.

**Off the shelf** - stocked in our extensive warehouses and available for same day dispatch.

**Durable** - fully galvanised, offering market leading longevity and standing the test of time.